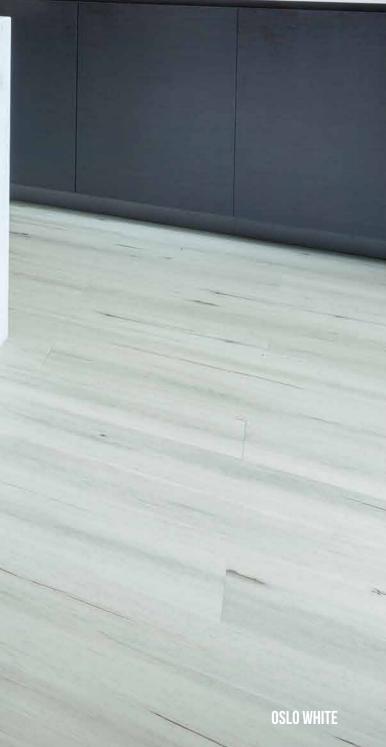

completes the look to suit any decor in your home.

#### **PERFECT FOR HIGH TRAFFIC AREAS**

Each plank is intricately embossed and features a micro-bevelled edge for that added element of realism. The 0.55mm wear layer will help your floor stand up to the tests of daily family life.



# DESIGNED FOR DURABILITY

Each plank is intricately embossed and features a micro-bevelled edge for that added element of realism. The 0.55mm wear layer will help your floor stand up to the tests of daily family life.





NORTHERN SPOTTED GUM



# STYLISH AND CONTEMPORARY DESCRIPTION OF HEATING TO A HEAT

Capturing the authentic look and feel of the most popular Natural Oak, Heartridge floors will bring comfort and warmth to your home whilst creating a stylish and contemporary space to call your own.







**PROVINCIAL GREY** 

## NEXUS 870 - VINYL PLANK HARD SET ADHESIVE

TRIED AND TESTED FOR THE BEST **OUTCOME WITH DUNLOP VINYL FLOORS** 



#### **DESIGNED FOR A HARD-SET INSTALLATION**

Nexus 870 Vinyl Plank Adhesive is specifically designed to make installation of Dunlop Vinyl floors easier. Formulated with excellent plasticizer resistance, it provides a quick initial grab and allows for direct stick application to ensure the best finish and long lasting performance.

#### A TRUE HARD-SET ADHESIVE

Nexus 870 once fully cured has no residual tact, this differs from pressure sensitive glues that never set. As a true hard-set adhesive, it has been designed to inhibit growing and shrinking so you can be rest assured that you have an adhesive fit for your products and fit for your home.

#