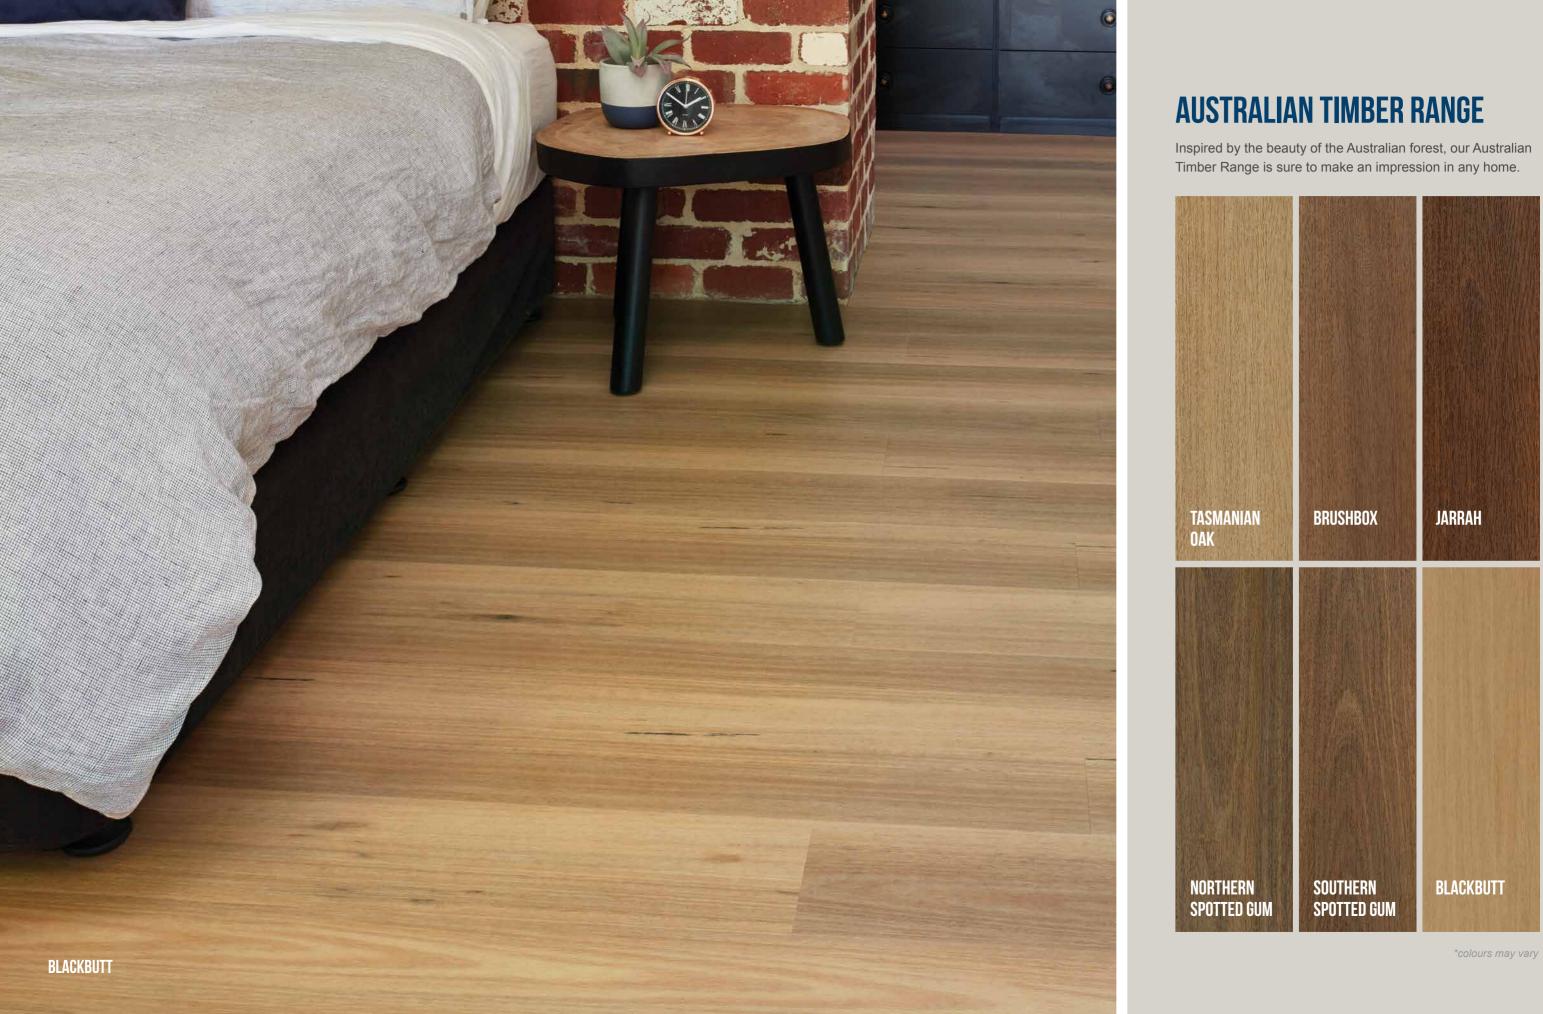

#### **REALISM THAT LASTS**

in your home.

Designed in a longer format, the Australian Timber and Natural Oak Luxury Vinyl Plank range will give your space the impression of being larger and more open, adding an inviting ambience to your home.

Crafted with detailed embossing and a low gloss finish, our range is inspired by genuine timber flooring, giving a rich and beautiful texture to your floors. The micro bevelled edge is a subtle touch that completes the look to suit any decor

#### MICRO-BEVELLED EDGE

The micro-bevelled edge is a subtle touch that completes the look to suit any decor in your home.