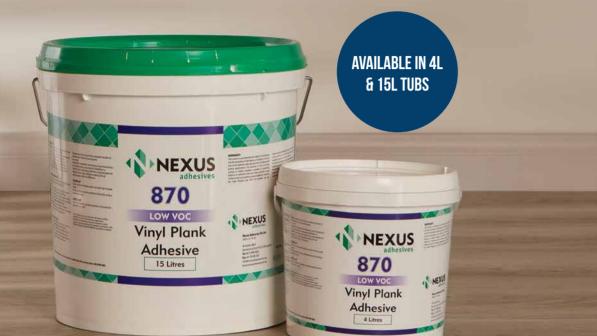

## NEXUS 870 - VINYL PLANK HARD SET ADHESIVE

TRIED AND TESTED FOR THE BEST **OUTCOME WITH DUNLOP VINYL FLOORS** 

#### ORDER DIRECTLY FROM DUNLOP FLOORING!

Nexus 870 Vinyl Plank Adhesive is available in two sizes: 4 and 15 litre tubs, with a coverage of 4-5m<sup>2</sup> per litre. Nexus 870 can be purchased directly from Dunlop Flooring with your next vinyl plank order. Ensure that you have the right amount of adhesive for your installation. One simple delivery and job done!