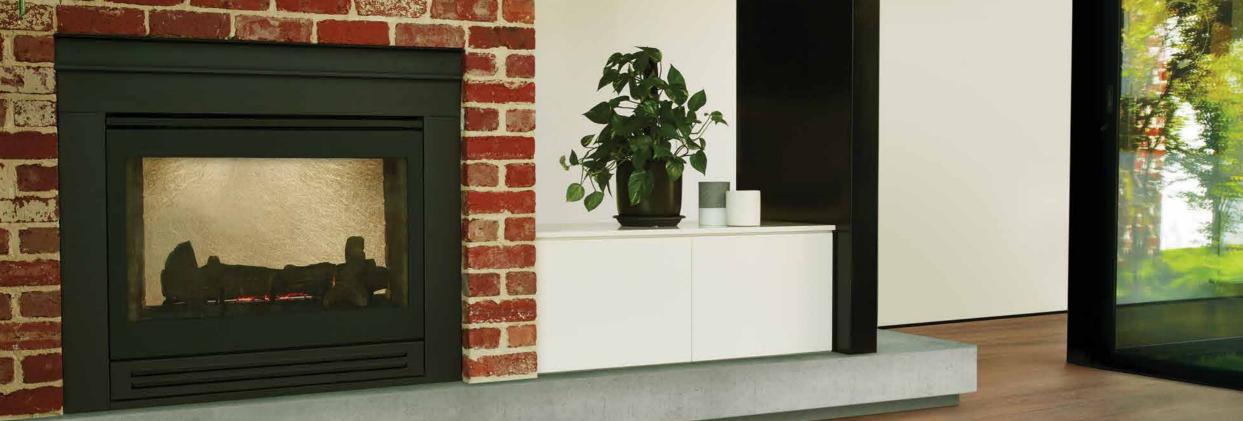

#### **REALISM THAT LASTS**

in your home.

Designed in a longer format, the Australian Timber and Natural Oak Luxury Vinyl Plank range will give your space the impression of being larger and more open, adding an inviting ambience to your home.

Crafted with detailed embossing and a low gloss finish, our range is inspired by genuine timber flooring, giving a rich and beautiful texture to your floors. The micro bevelled edge is a subtle touch that completes the look to suit any decor