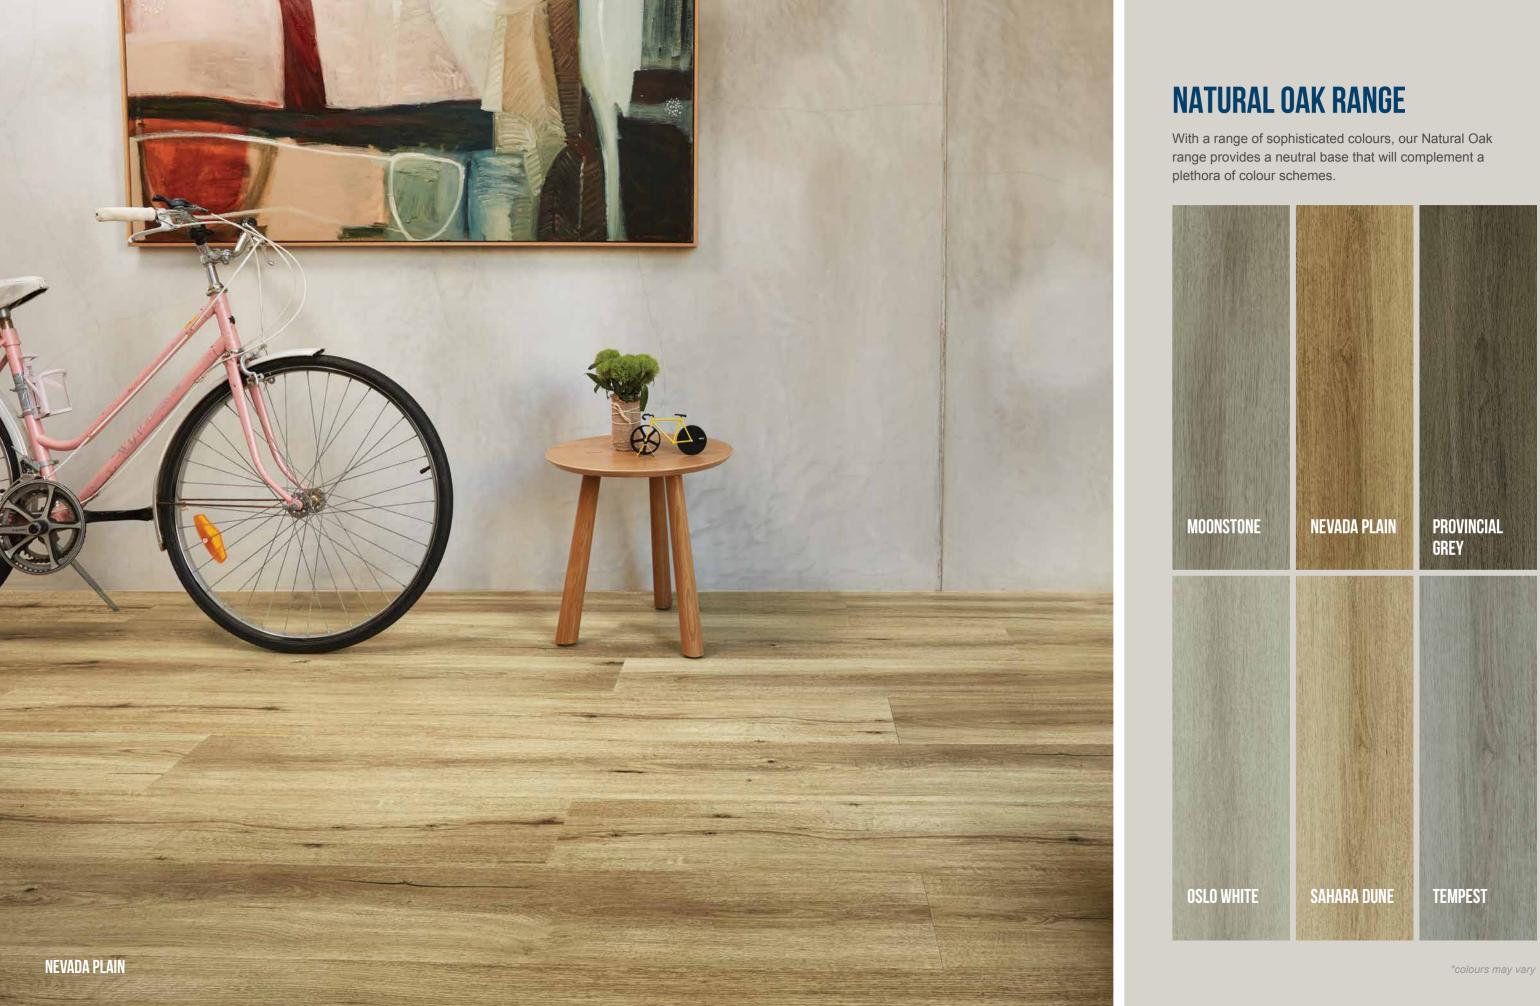

# STYLISH AND CONTEMPORARY DESCRIPTION OF HEATING TO A HEAT

Capturing the authentic look and feel of the most popular Natural Oak, Heartridge floors will bring comfort and warmth to your home whilst creating a stylish and contemporary space to call your own.

**PROVINCIAL GREY** 