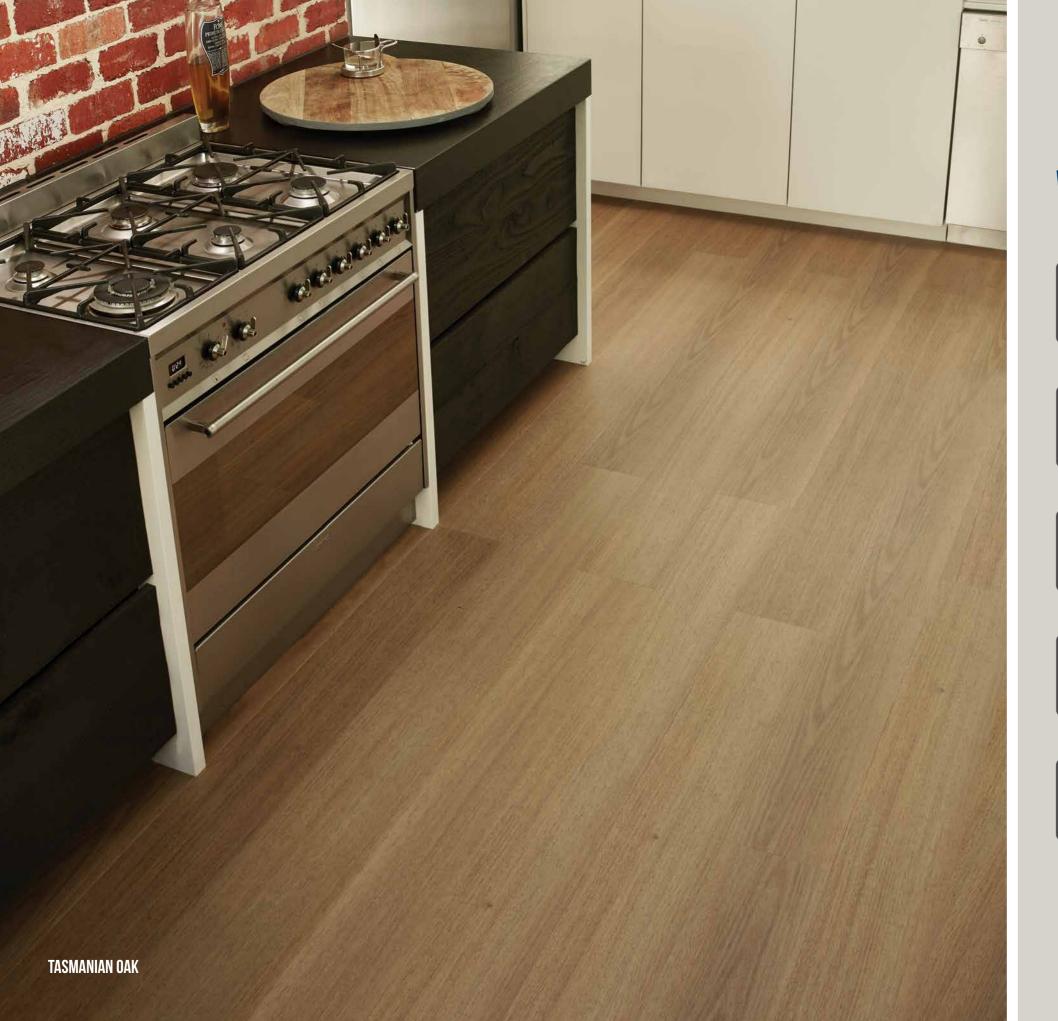

#### **REALISM THAT LASTS**

in your home.

Designed in a longer format, the Australian Timber and Natural Oak Luxury Vinyl Plank range will give your space the impression of being larger and more open, adding an inviting ambience to your home.

Crafted with detailed embossing and a low gloss finish, our range is inspired by genuine timber flooring, giving a rich and beautiful texture to your floors. The micro bevelled edge is a subtle touch that completes the look to suit any decor

#### A DURABLE SURFACE TO STAND THE TEST OF TIME

Dunlop Wearshield provides the extra protection your planks need for your home. The innovative low gloss polyurethane UV Cured protective layer with ceramic beads is spill, dent and scratch resistant - so you can easily care for your floors and enjoy them for many years to come.