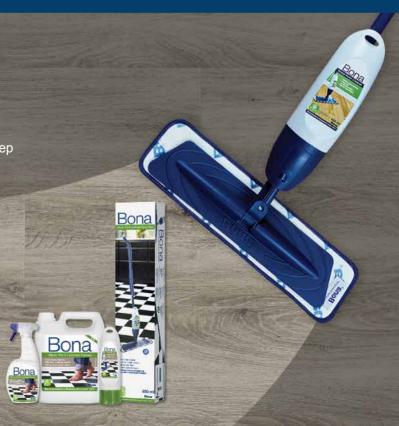

## **EASY TO CLEAN**

We recommend the use of Bona Floor Care products to keep your floors looking brand new and your home beautiful.

#### **AN IMMACULATE HOME IN 2 SIMPLE STEPS**

- Remove loose dirt, grit and dust with a Bona Dusting Pad. If using a vacuum cleaner, ensure the cleaning head has a soft brush to prevent the occurrence of scratches on the floor surface.
- Use a Bona Spray Mop with Bona Stone, Tile & Laminate Cleaner for a spotless finish.