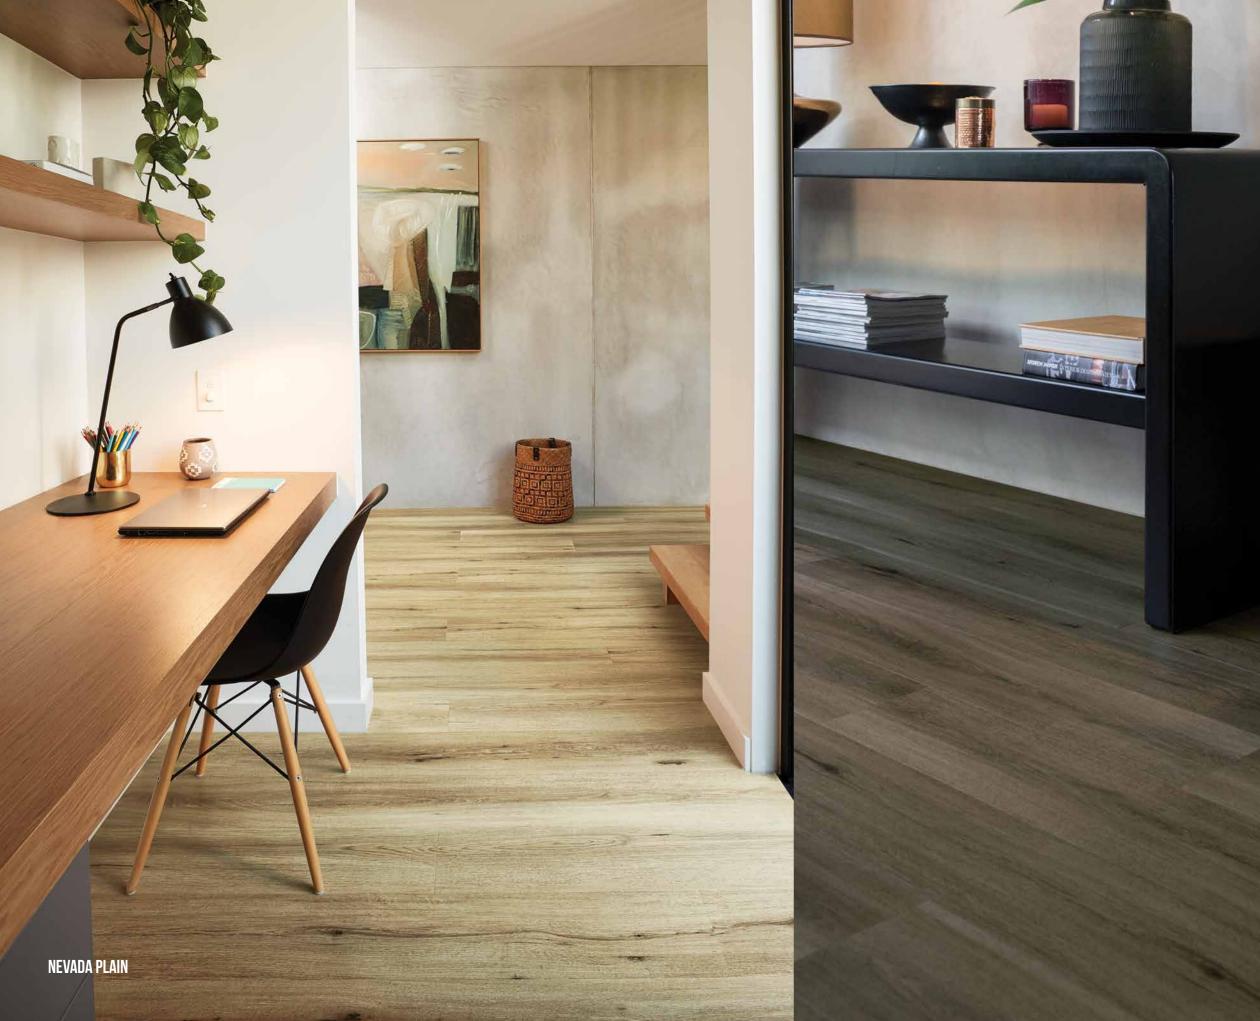

# STYLISH AND CONTEMPORARY DESCRIPTION OF HEATING TO A HEAT

Capturing the authentic look and feel of the most popular Natural Oak, Heartridge floors will bring comfort and warmth to your home whilst creating a stylish and contemporary space to call your own.